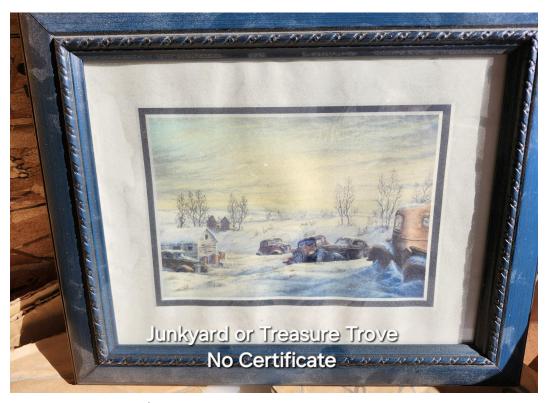

04-01 Junkyard or Treasure Trove?

04-07 Evening Solitude **Framed** 

04-21 *Left Behind* **Framed** 

04-35 A Real Find

05-04 Rescued Treasures

05-03 Evening Light **Framed** 

06-01 Studebakers

xx-06-03-Mortlach-Centennial-SOLD OUT

## Framed / No Certificate prints Titles shown on prints for display and description purposes only

8 x 10 Framed: \$40.00

8 x 10 Framed: \$40.00

XX 8-x-10-Framed:-\$15:00-SOLD OUT

8 x 10 Framed: \$20.00

XX -8-x-10-Framed: \$22:00-SOLD OUT

| 16-11     | Rusty Old GMC Trucks                           | Car               | 6x12  | Paper  | 9  | \$40.00             | 8    |
|-----------|------------------------------------------------|-------------------|-------|--------|----|---------------------|------|
| 16-19     | Belair Motel                                   | Car               | 6x12  | Paper  | 10 | \$40.00             | 8    |
| 16-19     | Belair Motel                                   | Car               | 6x12  | Paper  | 11 | \$40.00             | 8    |
| 16-24     | The Hot Rod Shop w/ black border               | Car               | 8x10  | Paper  | 18 | \$40.00             | 3    |
| 16-24     | The Hot Rod Shop w/ black border               | Car               | 8x10  | Paper  | 19 | \$40.00             | 3    |
| 17-01     | 41 Pulling into Big Valley                     | Train             | 12x24 | Canvas | 21 | \$115.00            | 5    |
| 17-03     | 6060 Passing Mount Robson                      | Train # 6060      | 20x24 | Canvas | 6  | \$175.00            | 9    |
| 17-03     | 6060 Passing Mount Robson                      | Train # 6060      | 20x24 | Canvas | 11 | \$175.00            | 9    |
| 17-03 X   | 6060 Passing Mount Robson SOLD                 | Train # 6060 XX   | 16x20 | Canvas | 8  | <del>\$120.00</del> | XX 2 |
| 17-05     | Hot Rod Retirement Home                        | Car               | 12x24 | Canvas | 2  | \$115.00            | 6    |
| 17-08     | Indian Summer                                  | Car               | 20x24 | Canvas | 2  | \$175.00            | 9    |
| 17-08     | Indian Summer                                  | Car               | 16x20 | Canvas | 3  | \$120.00            | 1    |
| 17-09     | Ford Dealership 1969                           | Car               | 15x30 | Canvas | 2  | \$170.00            | 4    |
| 17-09     | Ford Dealership 1969                           | Car               | 12x24 | Canvas | 3  | \$115.00            | 6    |
| 17-09     | Ford Dealership 1969                           | Car               | 12x24 | Canvas | 4  | \$115.00            | 6    |
| 17-12     | Five Old Soldiers The Unsung Heroes            | Car               | 12x36 | Canvas | 2  | \$165.00            | 4    |
| 17-14     | Blue River Valley                              | Train # N/A       | 20x24 | Canvas | 2  | \$175.00            | 9    |
| 17-14     | Blue River Valley                              | Train # N/A       | 16x20 | Canvas | 3  | \$120.00            | 2    |
| 17-14     | Blue River Valley                              | Train # N/A       | 16x20 | Canvas | 4  | \$120.00            | 2    |
| 17-14     | Blue River Valley                              | Train # N/A       | 8x10  | Paper  | 5  | \$40.00             | 3    |
| 17-14     | Blue River Valley                              | Train # N/A       | 8x10  | Paper  | 6  | \$40.00             | 3    |
| 17-16     | New for 67                                     | Car               | 12x24 | Canvas | 4  | \$115.00            | 7    |
| 17-17     | AMC Dealership                                 | Car               | 15x30 | Canvas | 2  | \$170.00            | 4    |
| 17-17     | AMC Dealership                                 | Car               | 6x12  | Paper  | 5  | \$40.00             | 8    |
| 18-01     | In the Moonlight                               | Train # 2612      | 12x24 | Canvas | 3  | \$115.00            | 5    |
| 18-01     | In the Moonlight                               | Train # 2612      |       | Canvas | 4  | \$115.00            | 5    |
| 18-04     | Rocky Mountaineer-Making the Grade             | Train # N/A       |       | Canvas | 2  | \$170.00            | 4    |
| 18-04     | Rocky Mountaineer-Making the Grade             | Train # N/A       |       | Canvas | 3  | \$115.00            | 5    |
| 18-04     | Rocky Mountaineer-Making the Grade             | Train # N/A       |       | Canvas | 4  | \$115.00            | 5    |
| 18-05     | Waiting to Cross                               | Train # 2816      | 20x24 | Canvas | 2  | \$175.00            | 9    |
| 18-05 X   | Waiting to Cross SOLD                          | Train # 2816 XX   |       | Canvas | 3  | \$120.00            |      |
| 18-05 X   | -                                              | Train # 2816 XX   | 16x20 | Canvas | 4  | <del>\$120.00</del> |      |
| All Belov | w are No Certificate / Framed Prints: Prices a | nd Sizes as Shown |       |        |    |                     |      |
| N/A       | Classic Camaros                                | Car               | 8x10  |        |    | \$40.00             | 8    |
| N/A       | Rendezvous                                     | Car               | 8x10  |        |    | \$40.00             | 8    |
| N/A X     | No Name-Desc-2 Old Fords SOLD                  | Car XX            | 8x10  |        |    | \$15.00             |      |
| N/A X     | Looking Back SOLD                              | Car XX            | 8x10  |        |    | \$ <del>22.00</del> |      |
| N/A       | Junkyard or Treasure Trove                     | Car               | 8x10  |        |    | \$20.00             | 8    |
| N/A       | Some Day                                       | Car               | 6x8   |        |    | \$40.00             | 9    |
| N/A       | Hot Rod Alley                                  | Car               | 6x8   |        |    | \$40.00             | 9    |
| N/A       | Hot Rod Alley                                  | Car               | 6x8   |        |    | \$40.00             | 9    |
| N/A X     | Coming Around The Bend (Vertical) SOLD         | Train XX          | 6x8   |        |    | \$40.00             | -    |
| N/A       | Fishing Hole                                   | Train             | 6x8   |        |    | \$40.00             | 9    |
| N/A       | Rescued Treasures                              | Car               | 6x8   |        |    | \$40.00             | 9    |
| N/A       | Coming Through                                 | Train# 6178 & N/A |       |        |    | \$40.00             | 9    |
| . 47. 1   |                                                |                   | UNU   |        |    | Ψ-0.00              | J    |