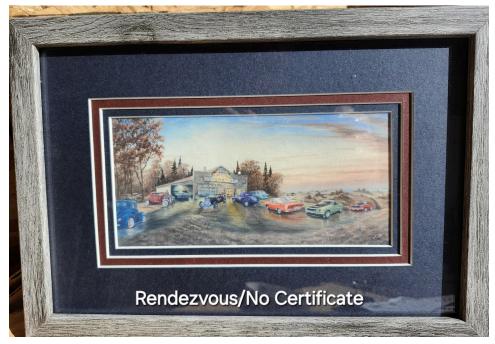

## Framed / No Certificate prints Titles shown on prints for display and description purposes only

8 x 10 Framed: \$40.00

8 x 10 Framed: \$40.00

XX 8-x-10-Framed:-\$15:00-SOLD OUT

8 x 10 Framed: \$20.00

XX -8-x-10-Framed: \$22:00-SOLD OUT

| 16-11     | Rusty Old GMC Trucks                           | Car               | 6x12  | Paper  | 9  | \$40.00             | 8    |
|-----------|------------------------------------------------|-------------------|-------|--------|----|---------------------|------|
| 16-19     | Belair Motel                                   | Car               | 6x12  | Paper  | 10 | \$40.00             | 8    |
| 16-19     | Belair Motel                                   | Car               | 6x12  | Paper  | 11 | \$40.00             | 8    |
| 16-24     | The Hot Rod Shop w/ black border               | Car               | 8x10  | Paper  | 18 | \$40.00             | 3    |
| 16-24     | The Hot Rod Shop w/ black border               | Car               | 8x10  | Paper  | 19 | \$40.00             | 3    |
| 17-01     | 41 Pulling into Big Valley                     | Train             | 12x24 | Canvas | 21 | \$115.00            | 5    |
| 17-03     | 6060 Passing Mount Robson                      | Train # 6060      | 20x24 | Canvas | 6  | \$175.00            | 9    |
| 17-03     | 6060 Passing Mount Robson                      | Train # 6060      | 20x24 | Canvas | 11 | \$175.00            | 9    |
| 17-03 X   | 6060 Passing Mount Robson SOLD                 | Train # 6060 XX   | 16x20 | Canvas | 8  | <del>\$120.00</del> | XX 2 |
| 17-05     | Hot Rod Retirement Home                        | Car               | 12x24 | Canvas | 2  | \$115.00            | 6    |
| 17-08     | Indian Summer                                  | Car               | 20x24 | Canvas | 2  | \$175.00            | 9    |
| 17-08     | Indian Summer                                  | Car               | 16x20 | Canvas | 3  | \$120.00            | 1    |
| 17-09     | Ford Dealership 1969                           | Car               | 15x30 | Canvas | 2  | \$170.00            | 4    |
| 17-09     | Ford Dealership 1969                           | Car               | 12x24 | Canvas | 3  | \$115.00            | 6    |
| 17-09     | Ford Dealership 1969                           | Car               | 12x24 | Canvas | 4  | \$115.00            | 6    |
| 17-12     | Five Old Soldiers The Unsung Heroes            | Car               | 12x36 | Canvas | 2  | \$165.00            | 4    |
| 17-14     | Blue River Valley                              | Train # N/A       | 20x24 | Canvas | 2  | \$175.00            | 9    |
| 17-14     | Blue River Valley                              | Train # N/A       | 16x20 | Canvas | 3  | \$120.00            | 2    |
| 17-14     | Blue River Valley                              | Train # N/A       | 16x20 | Canvas | 4  | \$120.00            | 2    |
| 17-14     | Blue River Valley                              | Train # N/A       | 8x10  | Paper  | 5  | \$40.00             | 3    |
| 17-14     | Blue River Valley                              | Train # N/A       | 8x10  | Paper  | 6  | \$40.00             | 3    |
| 17-16     | New for 67                                     | Car               | 12x24 | Canvas | 4  | \$115.00            | 7    |
| 17-17     | AMC Dealership                                 | Car               | 15x30 | Canvas | 2  | \$170.00            | 4    |
| 17-17     | AMC Dealership                                 | Car               | 6x12  | Paper  | 5  | \$40.00             | 8    |
| 18-01     | In the Moonlight                               | Train # 2612      | 12x24 | Canvas | 3  | \$115.00            | 5    |
| 18-01     | In the Moonlight                               | Train # 2612      |       | Canvas | 4  | \$115.00            | 5    |
| 18-04     | Rocky Mountaineer-Making the Grade             | Train # N/A       |       | Canvas | 2  | \$170.00            | 4    |
| 18-04     | Rocky Mountaineer-Making the Grade             | Train # N/A       |       | Canvas | 3  | \$115.00            | 5    |
| 18-04     | Rocky Mountaineer-Making the Grade             | Train # N/A       |       | Canvas | 4  | \$115.00            | 5    |
| 18-05     | Waiting to Cross                               | Train # 2816      | 20x24 | Canvas | 2  | \$175.00            | 9    |
| 18-05 X   | Waiting to Cross SOLD                          | Train # 2816 XX   |       | Canvas | 3  | \$120.00            |      |
| 18-05 X   | -                                              | Train # 2816 XX   | 16x20 | Canvas | 4  | <del>\$120.00</del> |      |
| All Belov | w are No Certificate / Framed Prints: Prices a | nd Sizes as Shown |       |        |    |                     |      |
| N/A       | Classic Camaros                                | Car               | 8x10  |        |    | \$40.00             | 8    |
| N/A       | Rendezvous                                     | Car               | 8x10  |        |    | \$40.00             | 8    |
| N/A X     | No Name-Desc-2 Old Fords SOLD                  | Car XX            | 8x10  |        |    | \$15.00             |      |
| N/A X     | Looking Back SOLD                              | Car XX            | 8x10  |        |    | \$ <del>22.00</del> |      |
| N/A       | Junkyard or Treasure Trove                     | Car               | 8x10  |        |    | \$20.00             | 8    |
| N/A       | Some Day                                       | Car               | 6x8   |        |    | \$40.00             | 9    |
| N/A       | Hot Rod Alley                                  | Car               | 6x8   |        |    | \$40.00             | 9    |
| N/A       | Hot Rod Alley                                  | Car               | 6x8   |        |    | \$40.00             | 9    |
| N/A X     | Coming Around The Bend (Vertical) SOLD         | Train XX          | 6x8   |        |    | \$40.00             | -    |
| N/A       | Fishing Hole                                   | Train             | 6x8   |        |    | \$40.00             | 9    |
| N/A       | Rescued Treasures                              | Car               | 6x8   |        |    | \$40.00             | 9    |
| N/A       | Coming Through                                 | Train# 6178 & N/A |       |        |    | \$40.00             | 9    |
| . 47. 1   |                                                |                   | UNU   |        |    | Ψ-0.00              | J    |