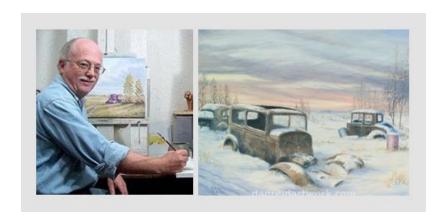

## Dan Reid Artwork Prints Available for Sale - SAAC Fundraiser

A familiar face to many in the Saskatchewan car club community, Dan Reid was a member of the Saskatoon Antique Auto Club and a local artist.

Dan grew up on a farm near Crystal Springs, which instilled in him an appreciation for the ever-changing moods of the prairie landscape and its beautiful open skies which he was able to vividly capture through his artwork. His areas of focus include grain elevators, prairie harvests, farmyards, and trains, as well as antique and classic cars. Dan, along with his wife Jean, regularly attended car and art shows throughout Saskatchewan selling his artwork and catching up with friends. Sadly, Dan passed away in 2018 and Jean in 2020.

In memory of Dan and Jean, all prints of Dan's artwork currently in inventory are being offered for sale as a fundraiser - 100% of the sales of prints to members of the Saskatoon Antique Auto Club and the interested public will be donated to the Saskatoon Antique Auto Club's bursary fund for Saskatchewan Polytechnic students in the Automotive Service Technician, Auto Body Technician, and Automotive Painter programs.