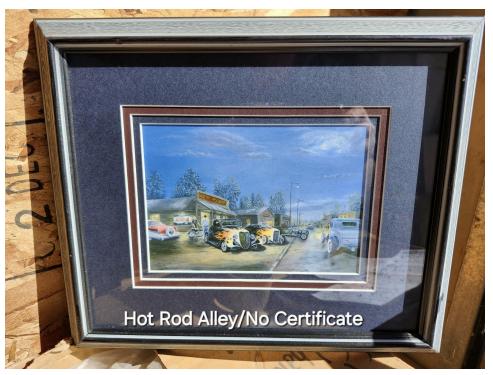

09-19 Break Time

10-01 Classic Camaros

XX 1<del>0-02 Getting-an-Early Start-</del> SOLD OUT

XX

XX -<del>10-2</del>2-Hot-Rod-Alley-SOLD OUT

11-01 Into the Morning Mist

2 prints available

11-02 CP Engines

| 16-11     | Rusty Old GMC Trucks                           | Car               | 6x12  | Paper  | 9  | \$40.00             | 8    |
|-----------|------------------------------------------------|-------------------|-------|--------|----|---------------------|------|
| 16-19     | Belair Motel                                   | Car               | 6x12  | Paper  | 10 | \$40.00             | 8    |
| 16-19     | Belair Motel                                   | Car               | 6x12  | Paper  | 11 | \$40.00             | 8    |
| 16-24     | The Hot Rod Shop w/ black border               | Car               | 8x10  | Paper  | 18 | \$40.00             | 3    |
| 16-24     | The Hot Rod Shop w/ black border               | Car               | 8x10  | Paper  | 19 | \$40.00             | 3    |
| 17-01     | 41 Pulling into Big Valley                     | Train             | 12x24 | Canvas | 21 | \$115.00            | 5    |
| 17-03     | 6060 Passing Mount Robson                      | Train # 6060      | 20x24 | Canvas | 6  | \$175.00            | 9    |
| 17-03     | 6060 Passing Mount Robson                      | Train # 6060      | 20x24 | Canvas | 11 | \$175.00            | 9    |
| 17-03 X   | 6060 Passing Mount Robson SOLD                 | Train # 6060 XX   | 16x20 | Canvas | 8  | <del>\$120.00</del> | XX 2 |
| 17-05     | Hot Rod Retirement Home                        | Car               | 12x24 | Canvas | 2  | \$115.00            | 6    |
| 17-08     | Indian Summer                                  | Car               | 20x24 | Canvas | 2  | \$175.00            | 9    |
| 17-08     | Indian Summer                                  | Car               | 16x20 | Canvas | 3  | \$120.00            | 1    |
| 17-09     | Ford Dealership 1969                           | Car               | 15x30 | Canvas | 2  | \$170.00            | 4    |
| 17-09     | Ford Dealership 1969                           | Car               | 12x24 | Canvas | 3  | \$115.00            | 6    |
| 17-09     | Ford Dealership 1969                           | Car               | 12x24 | Canvas | 4  | \$115.00            | 6    |
| 17-12     | Five Old Soldiers The Unsung Heroes            | Car               | 12x36 | Canvas | 2  | \$165.00            | 4    |
| 17-14     | Blue River Valley                              | Train # N/A       | 20x24 | Canvas | 2  | \$175.00            | 9    |
| 17-14     | Blue River Valley                              | Train # N/A       | 16x20 | Canvas | 3  | \$120.00            | 2    |
| 17-14     | Blue River Valley                              | Train # N/A       | 16x20 | Canvas | 4  | \$120.00            | 2    |
| 17-14     | Blue River Valley                              | Train # N/A       | 8x10  | Paper  | 5  | \$40.00             | 3    |
| 17-14     | Blue River Valley                              | Train # N/A       | 8x10  | Paper  | 6  | \$40.00             | 3    |
| 17-16     | New for 67                                     | Car               | 12x24 | Canvas | 4  | \$115.00            | 7    |
| 17-17     | AMC Dealership                                 | Car               | 15x30 | Canvas | 2  | \$170.00            | 4    |
| 17-17     | AMC Dealership                                 | Car               | 6x12  | Paper  | 5  | \$40.00             | 8    |
| 18-01     | In the Moonlight                               | Train # 2612      | 12x24 | Canvas | 3  | \$115.00            | 5    |
| 18-01     | In the Moonlight                               | Train # 2612      |       | Canvas | 4  | \$115.00            | 5    |
| 18-04     | Rocky Mountaineer-Making the Grade             | Train # N/A       |       | Canvas | 2  | \$170.00            | 4    |
| 18-04     | Rocky Mountaineer-Making the Grade             | Train # N/A       |       | Canvas | 3  | \$115.00            | 5    |
| 18-04     | Rocky Mountaineer-Making the Grade             | Train # N/A       |       | Canvas | 4  | \$115.00            | 5    |
| 18-05     | Waiting to Cross                               | Train # 2816      | 20x24 | Canvas | 2  | \$175.00            | 9    |
| 18-05 X   | Waiting to Cross SOLD                          | Train # 2816 XX   |       | Canvas | 3  | \$120.00            |      |
| 18-05 X   | -                                              | Train # 2816 XX   | 16x20 | Canvas | 4  | <del>\$120.00</del> |      |
| All Belov | w are No Certificate / Framed Prints: Prices a | nd Sizes as Shown |       |        |    |                     |      |
| N/A       | Classic Camaros                                | Car               | 8x10  |        |    | \$40.00             | 8    |
| N/A       | Rendezvous                                     | Car               | 8x10  |        |    | \$40.00             | 8    |
| N/A X     | No Name-Desc-2 Old Fords SOLD                  | Car XX            | 8x10  |        |    | \$15.00             |      |
| N/A X     | Looking Back SOLD                              | Car XX            | 8x10  |        |    | \$ <del>22.00</del> |      |
| N/A       | Junkyard or Treasure Trove                     | Car               | 8x10  |        |    | \$20.00             | 8    |
| N/A       | Some Day                                       | Car               | 6x8   |        |    | \$40.00             | 9    |
| N/A       | Hot Rod Alley                                  | Car               | 6x8   |        |    | \$40.00             | 9    |
| N/A       | Hot Rod Alley                                  | Car               | 6x8   |        |    | \$40.00             | 9    |
| N/A X     | Coming Around The Bend (Vertical) SOLD         | Train XX          | 6x8   |        |    | \$40.00             | -    |
| N/A       | Fishing Hole                                   | Train             | 6x8   |        |    | \$40.00             | 9    |
| N/A       | Rescued Treasures                              | Car               | 6x8   |        |    | \$40.00             | 9    |
| N/A       | Coming Through                                 | Train# 6178 & N/A |       |        |    | \$40.00             | 9    |
| . 47. 1   |                                                |                   | UNU   |        |    | Ψ-0.00              | J    |