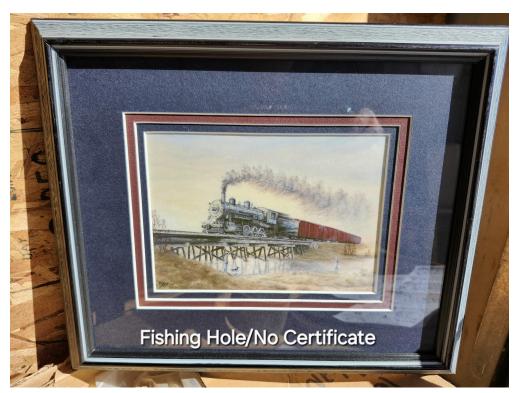

09-02 Medieval Mopars

09-03 Memories

09-09 Hidden Treasure

09-17 The Adams Family

XX -07-02-Frozen-Iron-SOLD OUT

09-07 Autumn Treasure

XX

XX 09-13-Fishing-Hole-SOLD OUT

| 16-11     | Rusty Old GMC Trucks                           | Car               | 6x12  | Paper  | 9  | \$40.00             | 8    |
|-----------|------------------------------------------------|-------------------|-------|--------|----|---------------------|------|
| 16-19     | Belair Motel                                   | Car               | 6x12  | Paper  | 10 | \$40.00             | 8    |
| 16-19     | Belair Motel                                   | Car               | 6x12  | Paper  | 11 | \$40.00             | 8    |
| 16-24     | The Hot Rod Shop w/ black border               | Car               | 8x10  | Paper  | 18 | \$40.00             | 3    |
| 16-24     | The Hot Rod Shop w/ black border               | Car               | 8x10  | Paper  | 19 | \$40.00             | 3    |
| 17-01     | 41 Pulling into Big Valley                     | Train             | 12x24 | Canvas | 21 | \$115.00            | 5    |
| 17-03     | 6060 Passing Mount Robson                      | Train # 6060      | 20x24 | Canvas | 6  | \$175.00            | 9    |
| 17-03     | 6060 Passing Mount Robson                      | Train # 6060      | 20x24 | Canvas | 11 | \$175.00            | 9    |
| 17-03 X   | 6060 Passing Mount Robson SOLD                 | Train # 6060 XX   | 16x20 | Canvas | 8  | <del>\$120.00</del> | XX 2 |
| 17-05     | Hot Rod Retirement Home                        | Car               | 12x24 | Canvas | 2  | \$115.00            | 6    |
| 17-08     | Indian Summer                                  | Car               | 20x24 | Canvas | 2  | \$175.00            | 9    |
| 17-08     | Indian Summer                                  | Car               | 16x20 | Canvas | 3  | \$120.00            | 1    |
| 17-09     | Ford Dealership 1969                           | Car               | 15x30 | Canvas | 2  | \$170.00            | 4    |
| 17-09     | Ford Dealership 1969                           | Car               | 12x24 | Canvas | 3  | \$115.00            | 6    |
| 17-09     | Ford Dealership 1969                           | Car               | 12x24 | Canvas | 4  | \$115.00            | 6    |
| 17-12     | Five Old Soldiers The Unsung Heroes            | Car               | 12x36 | Canvas | 2  | \$165.00            | 4    |
| 17-14     | Blue River Valley                              | Train # N/A       | 20x24 | Canvas | 2  | \$175.00            | 9    |
| 17-14     | Blue River Valley                              | Train # N/A       | 16x20 | Canvas | 3  | \$120.00            | 2    |
| 17-14     | Blue River Valley                              | Train # N/A       | 16x20 | Canvas | 4  | \$120.00            | 2    |
| 17-14     | Blue River Valley                              | Train # N/A       | 8x10  | Paper  | 5  | \$40.00             | 3    |
| 17-14     | Blue River Valley                              | Train # N/A       | 8x10  | Paper  | 6  | \$40.00             | 3    |
| 17-16     | New for 67                                     | Car               | 12x24 | Canvas | 4  | \$115.00            | 7    |
| 17-17     | AMC Dealership                                 | Car               | 15x30 | Canvas | 2  | \$170.00            | 4    |
| 17-17     | AMC Dealership                                 | Car               | 6x12  | Paper  | 5  | \$40.00             | 8    |
| 18-01     | In the Moonlight                               | Train # 2612      | 12x24 | Canvas | 3  | \$115.00            | 5    |
| 18-01     | In the Moonlight                               | Train # 2612      |       | Canvas | 4  | \$115.00            | 5    |
| 18-04     | Rocky Mountaineer-Making the Grade             | Train # N/A       |       | Canvas | 2  | \$170.00            | 4    |
| 18-04     | Rocky Mountaineer-Making the Grade             | Train # N/A       |       | Canvas | 3  | \$115.00            | 5    |
| 18-04     | Rocky Mountaineer-Making the Grade             | Train # N/A       |       | Canvas | 4  | \$115.00            | 5    |
| 18-05     | Waiting to Cross                               | Train # 2816      | 20x24 | Canvas | 2  | \$175.00            | 9    |
| 18-05 X   | Waiting to Cross SOLD                          | Train # 2816 XX   |       | Canvas | 3  | \$120.00            |      |
| 18-05 X   | -                                              | Train # 2816 XX   | 16x20 | Canvas | 4  | <del>\$120.00</del> |      |
| All Belov | w are No Certificate / Framed Prints: Prices a | nd Sizes as Shown |       |        |    |                     |      |
| N/A       | Classic Camaros                                | Car               | 8x10  |        |    | \$40.00             | 8    |
| N/A       | Rendezvous                                     | Car               | 8x10  |        |    | \$40.00             | 8    |
| N/A X     | No Name-Desc-2 Old Fords SOLD                  | Car XX            | 8x10  |        |    | \$15.00             |      |
| N/A X     | Looking Back SOLD                              | Car XX            | 8x10  |        |    | \$ <del>22.00</del> |      |
| N/A       | Junkyard or Treasure Trove                     | Car               | 8x10  |        |    | \$20.00             | 8    |
| N/A       | Some Day                                       | Car               | 6x8   |        |    | \$40.00             | 9    |
| N/A       | Hot Rod Alley                                  | Car               | 6x8   |        |    | \$40.00             | 9    |
| N/A       | Hot Rod Alley                                  | Car               | 6x8   |        |    | \$40.00             | 9    |
| N/A X     | Coming Around The Bend (Vertical) SOLD         | Train XX          | 6x8   |        |    | \$40.00             | -    |
| N/A       | Fishing Hole                                   | Train             | 6x8   |        |    | \$40.00             | 9    |
| N/A       | Rescued Treasures                              | Car               | 6x8   |        |    | \$40.00             | 9    |
| N/A       | Coming Through                                 | Train# 6178 & N/A |       |        |    | \$40.00             | 9    |
| . 47. 1   |                                                |                   | UNU   |        |    | Ψ-0.00              | J    |