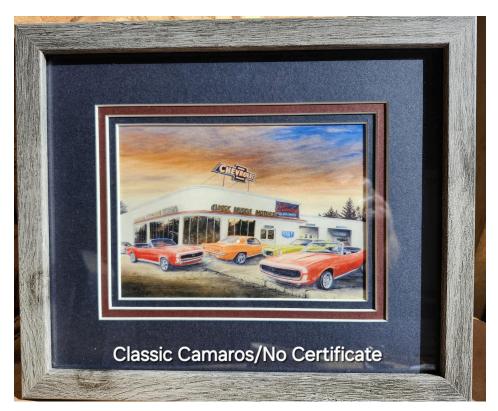

## Framed / No Certificate prints Titles shown on prints for display and description purposes only

8 x 10 Framed: \$40.00

8 x 10 Framed: \$40.00

XX 8-x-10-Framed:-\$15:00-SOLD OUT

8 x 10 Framed: \$20.00

XX -8-x-10-Framed: \$22:00-SOLD OUT

| 16-11     | Rusty Old GMC Trucks                           | Car               | 6x12  | Paper  | 9  | \$40.00             | 8    |
|-----------|------------------------------------------------|-------------------|-------|--------|----|---------------------|------|
| 16-19     | Belair Motel                                   | Car               | 6x12  | Paper  | 10 | \$40.00             | 8    |
| 16-19     | Belair Motel                                   | Car               | 6x12  | Paper  | 11 | \$40.00             | 8    |
| 16-24     | The Hot Rod Shop w/ black border               | Car               | 8x10  | Paper  | 18 | \$40.00             | 3    |
| 16-24     | The Hot Rod Shop w/ black border               | Car               | 8x10  | Paper  | 19 | \$40.00             | 3    |
| 17-01     | 41 Pulling into Big Valley                     | Train             | 12x24 | Canvas | 21 | \$115.00            | 5    |
| 17-03     | 6060 Passing Mount Robson                      | Train # 6060      | 20x24 | Canvas | 6  | \$175.00            | 9    |
| 17-03     | 6060 Passing Mount Robson                      | Train # 6060      | 20x24 | Canvas | 11 | \$175.00            | 9    |
| 17-03 X   | 6060 Passing Mount Robson SOLD                 | Train # 6060 XX   | 16x20 | Canvas | 8  | <del>\$120.00</del> | XX 2 |
| 17-05     | Hot Rod Retirement Home                        | Car               | 12x24 | Canvas | 2  | \$115.00            | 6    |
| 17-08     | Indian Summer                                  | Car               | 20x24 | Canvas | 2  | \$175.00            | 9    |
| 17-08     | Indian Summer                                  | Car               | 16x20 | Canvas | 3  | \$120.00            | 1    |
| 17-09     | Ford Dealership 1969                           | Car               | 15x30 | Canvas | 2  | \$170.00            | 4    |
| 17-09     | Ford Dealership 1969                           | Car               | 12x24 | Canvas | 3  | \$115.00            | 6    |
| 17-09     | Ford Dealership 1969                           | Car               | 12x24 | Canvas | 4  | \$115.00            | 6    |
| 17-12     | Five Old Soldiers The Unsung Heroes            | Car               | 12x36 | Canvas | 2  | \$165.00            | 4    |
| 17-14     | Blue River Valley                              | Train # N/A       | 20x24 | Canvas | 2  | \$175.00            | 9    |
| 17-14     | Blue River Valley                              | Train # N/A       | 16x20 | Canvas | 3  | \$120.00            | 2    |
| 17-14     | Blue River Valley                              | Train # N/A       | 16x20 | Canvas | 4  | \$120.00            | 2    |
| 17-14     | Blue River Valley                              | Train # N/A       | 8x10  | Paper  | 5  | \$40.00             | 3    |
| 17-14     | Blue River Valley                              | Train # N/A       | 8x10  | Paper  | 6  | \$40.00             | 3    |
| 17-16     | New for 67                                     | Car               | 12x24 | Canvas | 4  | \$115.00            | 7    |
| 17-17     | AMC Dealership                                 | Car               | 15x30 | Canvas | 2  | \$170.00            | 4    |
| 17-17     | AMC Dealership                                 | Car               | 6x12  | Paper  | 5  | \$40.00             | 8    |
| 18-01     | In the Moonlight                               | Train # 2612      | 12x24 | Canvas | 3  | \$115.00            | 5    |
| 18-01     | In the Moonlight                               | Train # 2612      |       | Canvas | 4  | \$115.00            | 5    |
| 18-04     | Rocky Mountaineer-Making the Grade             | Train # N/A       |       | Canvas | 2  | \$170.00            | 4    |
| 18-04     | Rocky Mountaineer-Making the Grade             | Train # N/A       |       | Canvas | 3  | \$115.00            | 5    |
| 18-04     | Rocky Mountaineer-Making the Grade             | Train # N/A       |       | Canvas | 4  | \$115.00            | 5    |
| 18-05     | Waiting to Cross                               | Train # 2816      | 20x24 | Canvas | 2  | \$175.00            | 9    |
| 18-05 X   | Waiting to Cross SOLD                          | Train # 2816 XX   |       | Canvas | 3  | \$120.00            |      |
| 18-05 X   | -                                              | Train # 2816 XX   | 16x20 | Canvas | 4  | <del>\$120.00</del> |      |
| All Belov | w are No Certificate / Framed Prints: Prices a | nd Sizes as Shown |       |        |    |                     |      |
| N/A       | Classic Camaros                                | Car               | 8x10  |        |    | \$40.00             | 8    |
| N/A       | Rendezvous                                     | Car               | 8x10  |        |    | \$40.00             | 8    |
| N/A X     | No Name-Desc-2 Old Fords SOLD                  | Car XX            | 8x10  |        |    | \$15.00             |      |
| N/A X     | Looking Back SOLD                              | Car XX            | 8x10  |        |    | \$ <del>22.00</del> |      |
| N/A       | Junkyard or Treasure Trove                     | Car               | 8x10  |        |    | \$20.00             | 8    |
| N/A       | Some Day                                       | Car               | 6x8   |        |    | \$40.00             | 9    |
| N/A       | Hot Rod Alley                                  | Car               | 6x8   |        |    | \$40.00             | 9    |
| N/A       | Hot Rod Alley                                  | Car               | 6x8   |        |    | \$40.00             | 9    |
| N/A X     | Coming Around The Bend (Vertical) SOLD         | Train XX          | 6x8   |        |    | \$40.00             | -    |
| N/A       | Fishing Hole                                   | Train             | 6x8   |        |    | \$40.00             | 9    |
| N/A       | Rescued Treasures                              | Car               | 6x8   |        |    | \$40.00             | 9    |
| N/A       | Coming Through                                 | Train# 6178 & N/A |       |        |    | \$40.00             | 9    |
| . 47. 1   |                                                |                   | UNU   |        |    | Ψ-0.00              | J    |