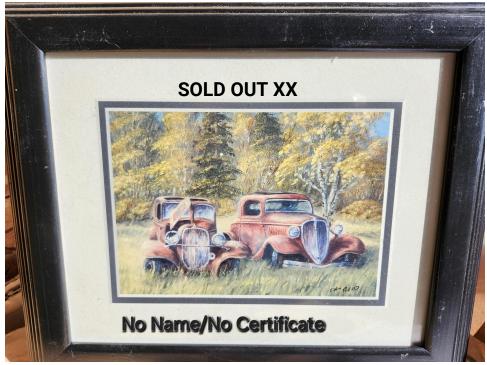

## Framed / No Certificate prints Titles shown on prints for display and description purposes only

8 x 10 Framed: \$40.00

8 x 10 Framed: \$40.00

XX 8-x-10-Framed:-\$15:00-SOLD OUT

8 x 10 Framed: \$20.00

XX -8-x-10-Framed: \$22:00-SOLD OUT

| 16-11     | Rusty Old GMC Trucks                           | Car               | 6x12  | Paper  | 9  | \$40.00             | 8    |
|-----------|------------------------------------------------|-------------------|-------|--------|----|---------------------|------|
| 16-19     | Belair Motel                                   | Car               | 6x12  | Paper  | 10 | \$40.00             | 8    |
| 16-19     | Belair Motel                                   | Car               | 6x12  | Paper  | 11 | \$40.00             | 8    |
| 16-24     | The Hot Rod Shop w/ black border               | Car               | 8x10  | Paper  | 18 | \$40.00             | 3    |
| 16-24     | The Hot Rod Shop w/ black border               | Car               | 8x10  | Paper  | 19 | \$40.00             | 3    |
| 17-01     | 41 Pulling into Big Valley                     | Train             | 12x24 | Canvas | 21 | \$115.00            | 5    |
| 17-03     | 6060 Passing Mount Robson                      | Train # 6060      | 20x24 | Canvas | 6  | \$175.00            | 9    |
| 17-03     | 6060 Passing Mount Robson                      | Train # 6060      | 20x24 | Canvas | 11 | \$175.00            | 9    |
| 17-03 X   | 6060 Passing Mount Robson SOLD                 | Train # 6060 XX   | 16x20 | Canvas | 8  | <del>\$120.00</del> | XX 2 |
| 17-05     | Hot Rod Retirement Home                        | Car               | 12x24 | Canvas | 2  | \$115.00            | 6    |
| 17-08     | Indian Summer                                  | Car               | 20x24 | Canvas | 2  | \$175.00            | 9    |
| 17-08     | Indian Summer                                  | Car               | 16x20 | Canvas | 3  | \$120.00            | 1    |
| 17-09     | Ford Dealership 1969                           | Car               | 15x30 | Canvas | 2  | \$170.00            | 4    |
| 17-09     | Ford Dealership 1969                           | Car               | 12x24 | Canvas | 3  | \$115.00            | 6    |
| 17-09     | Ford Dealership 1969                           | Car               | 12x24 | Canvas | 4  | \$115.00            | 6    |
| 17-12     | Five Old Soldiers The Unsung Heroes            | Car               | 12x36 | Canvas | 2  | \$165.00            | 4    |
| 17-14     | Blue River Valley                              | Train # N/A       | 20x24 | Canvas | 2  | \$175.00            | 9    |
| 17-14     | Blue River Valley                              | Train # N/A       | 16x20 | Canvas | 3  | \$120.00            | 2    |
| 17-14     | Blue River Valley                              | Train # N/A       | 16x20 | Canvas | 4  | \$120.00            | 2    |
| 17-14     | Blue River Valley                              | Train # N/A       | 8x10  | Paper  | 5  | \$40.00             | 3    |
| 17-14     | Blue River Valley                              | Train # N/A       | 8x10  | Paper  | 6  | \$40.00             | 3    |
| 17-16     | New for 67                                     | Car               | 12x24 | Canvas | 4  | \$115.00            | 7    |
| 17-17     | AMC Dealership                                 | Car               | 15x30 | Canvas | 2  | \$170.00            | 4    |
| 17-17     | AMC Dealership                                 | Car               | 6x12  | Paper  | 5  | \$40.00             | 8    |
| 18-01     | In the Moonlight                               | Train # 2612      | 12x24 | Canvas | 3  | \$115.00            | 5    |
| 18-01     | In the Moonlight                               | Train # 2612      |       | Canvas | 4  | \$115.00            | 5    |
| 18-04     | Rocky Mountaineer-Making the Grade             | Train # N/A       |       | Canvas | 2  | \$170.00            | 4    |
| 18-04     | Rocky Mountaineer-Making the Grade             | Train # N/A       |       | Canvas | 3  | \$115.00            | 5    |
| 18-04     | Rocky Mountaineer-Making the Grade             | Train # N/A       |       | Canvas | 4  | \$115.00            | 5    |
| 18-05     | Waiting to Cross                               | Train # 2816      | 20x24 | Canvas | 2  | \$175.00            | 9    |
| 18-05 X   | Waiting to Cross SOLD                          | Train # 2816 XX   |       | Canvas | 3  | \$120.00            |      |
| 18-05 X   | -                                              | Train # 2816 XX   | 16x20 | Canvas | 4  | <del>\$120.00</del> |      |
| All Belov | w are No Certificate / Framed Prints: Prices a | nd Sizes as Shown |       |        |    |                     |      |
| N/A       | Classic Camaros                                | Car               | 8x10  |        |    | \$40.00             | 8    |
| N/A       | Rendezvous                                     | Car               | 8x10  |        |    | \$40.00             | 8    |
| N/A X     | No Name-Desc-2 Old Fords SOLD                  | Car XX            | 8x10  |        |    | \$15.00             |      |
| N/A X     | Looking Back SOLD                              | Car XX            | 8x10  |        |    | \$ <del>22.00</del> |      |
| N/A       | Junkyard or Treasure Trove                     | Car               | 8x10  |        |    | \$20.00             | 8    |
| N/A       | Some Day                                       | Car               | 6x8   |        |    | \$40.00             | 9    |
| N/A       | Hot Rod Alley                                  | Car               | 6x8   |        |    | \$40.00             | 9    |
| N/A       | Hot Rod Alley                                  | Car               | 6x8   |        |    | \$40.00             | 9    |
| N/A X     | Coming Around The Bend (Vertical) SOLD         | Train XX          | 6x8   |        |    | \$40.00             | -    |
| N/A       | Fishing Hole                                   | Train             | 6x8   |        |    | \$40.00             | 9    |
| N/A       | Rescued Treasures                              | Car               | 6x8   |        |    | \$40.00             | 9    |
| N/A       | Coming Through                                 | Train# 6178 & N/A |       |        |    | \$40.00             | 9    |
| . 47. 1   |                                                |                   | UNU   |        |    | Ψ-0.00              | J    |