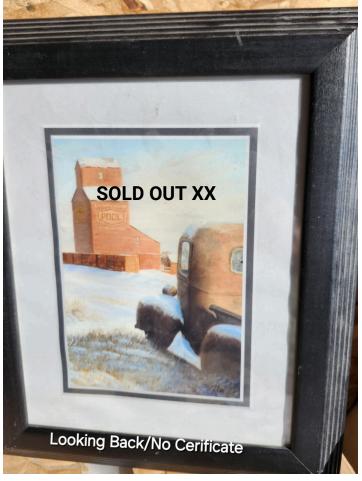

(Revision March. 2025)

Please see price lists on pages 17 to 19 for more information

03-38 Looking Back (Framed 8 x 10 paper w/ certificate) \$60.00

All prints come with a certificate unless otherwise noted

| 16-11     | Rusty Old GMC Trucks                           | Car               | 6x12  | Paper  | 9  | \$40.00             | 8    |
|-----------|------------------------------------------------|-------------------|-------|--------|----|---------------------|------|
| 16-19     | Belair Motel                                   | Car               | 6x12  | Paper  | 10 | \$40.00             | 8    |
| 16-19     | Belair Motel                                   | Car               | 6x12  | Paper  | 11 | \$40.00             | 8    |
| 16-24     | The Hot Rod Shop w/ black border               | Car               | 8x10  | Paper  | 18 | \$40.00             | 3    |
| 16-24     | The Hot Rod Shop w/ black border               | Car               | 8x10  | Paper  | 19 | \$40.00             | 3    |
| 17-01     | 41 Pulling into Big Valley                     | Train             | 12x24 | Canvas | 21 | \$115.00            | 5    |
| 17-03     | 6060 Passing Mount Robson                      | Train # 6060      | 20x24 | Canvas | 6  | \$175.00            | 9    |
| 17-03     | 6060 Passing Mount Robson                      | Train # 6060      | 20x24 | Canvas | 11 | \$175.00            | 9    |
| 17-03 X   | 6060 Passing Mount Robson SOLD                 | Train # 6060 XX   | 16x20 | Canvas | 8  | <del>\$120.00</del> | XX 2 |
| 17-05     | Hot Rod Retirement Home                        | Car               | 12x24 | Canvas | 2  | \$115.00            | 6    |
| 17-08     | Indian Summer                                  | Car               | 20x24 | Canvas | 2  | \$175.00            | 9    |
| 17-08     | Indian Summer                                  | Car               | 16x20 | Canvas | 3  | \$120.00            | 1    |
| 17-09     | Ford Dealership 1969                           | Car               | 15x30 | Canvas | 2  | \$170.00            | 4    |
| 17-09     | Ford Dealership 1969                           | Car               | 12x24 | Canvas | 3  | \$115.00            | 6    |
| 17-09     | Ford Dealership 1969                           | Car               | 12x24 | Canvas | 4  | \$115.00            | 6    |
| 17-12     | Five Old Soldiers The Unsung Heroes            | Car               | 12x36 | Canvas | 2  | \$165.00            | 4    |
| 17-14     | Blue River Valley                              | Train # N/A       | 20x24 | Canvas | 2  | \$175.00            | 9    |
| 17-14     | Blue River Valley                              | Train # N/A       | 16x20 | Canvas | 3  | \$120.00            | 2    |
| 17-14     | Blue River Valley                              | Train # N/A       | 16x20 | Canvas | 4  | \$120.00            | 2    |
| 17-14     | Blue River Valley                              | Train # N/A       | 8x10  | Paper  | 5  | \$40.00             | 3    |
| 17-14     | Blue River Valley                              | Train # N/A       | 8x10  | Paper  | 6  | \$40.00             | 3    |
| 17-16     | New for 67                                     | Car               | 12x24 | Canvas | 4  | \$115.00            | 7    |
| 17-17     | AMC Dealership                                 | Car               | 15x30 | Canvas | 2  | \$170.00            | 4    |
| 17-17     | AMC Dealership                                 | Car               | 6x12  | Paper  | 5  | \$40.00             | 8    |
| 18-01     | In the Moonlight                               | Train # 2612      | 12x24 | Canvas | 3  | \$115.00            | 5    |
| 18-01     | In the Moonlight                               | Train # 2612      |       | Canvas | 4  | \$115.00            | 5    |
| 18-04     | Rocky Mountaineer-Making the Grade             | Train # N/A       |       | Canvas | 2  | \$170.00            | 4    |
| 18-04     | Rocky Mountaineer-Making the Grade             | Train # N/A       |       | Canvas | 3  | \$115.00            | 5    |
| 18-04     | Rocky Mountaineer-Making the Grade             | Train # N/A       |       | Canvas | 4  | \$115.00            | 5    |
| 18-05     | Waiting to Cross                               | Train # 2816      | 20x24 | Canvas | 2  | \$175.00            | 9    |
| 18-05 X   | Waiting to Cross SOLD                          | Train # 2816 XX   |       | Canvas | 3  | \$120.00            |      |
| 18-05 X   | -                                              | Train # 2816 XX   | 16x20 | Canvas | 4  | <del>\$120.00</del> |      |
| All Belov | w are No Certificate / Framed Prints: Prices a | nd Sizes as Shown |       |        |    |                     |      |
| N/A       | Classic Camaros                                | Car               | 8x10  |        |    | \$40.00             | 8    |
| N/A       | Rendezvous                                     | Car               | 8x10  |        |    | \$40.00             | 8    |
| N/A X     | No Name-Desc-2 Old Fords SOLD                  | Car XX            | 8x10  |        |    | \$15.00             |      |
| N/A X     | Looking Back SOLD                              | Car XX            | 8x10  |        |    | \$ <del>22.00</del> |      |
| N/A       | Junkyard or Treasure Trove                     | Car               | 8x10  |        |    | \$20.00             | 8    |
| N/A       | Some Day                                       | Car               | 6x8   |        |    | \$40.00             | 9    |
| N/A       | Hot Rod Alley                                  | Car               | 6x8   |        |    | \$40.00             | 9    |
| N/A       | Hot Rod Alley                                  | Car               | 6x8   |        |    | \$40.00             | 9    |
| N/A X     | Coming Around The Bend (Vertical) SOLD         | Train XX          | 6x8   |        |    | \$40.00             | -    |
| N/A       | Fishing Hole                                   | Train             | 6x8   |        |    | \$40.00             | 9    |
| N/A       | Rescued Treasures                              | Car               | 6x8   |        |    | \$40.00             | 9    |
| N/A       | Coming Through                                 | Train# 6178 & N/A |       |        |    | \$40.00             | 9    |
| . 47. 1   |                                                |                   | UNU   |        |    | Ψ-0.00              | J    |