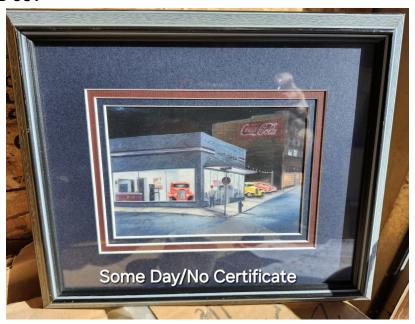

| 16-11     | Rusty Old GMC Trucks                           | Car               | 6x12  | Paper  | 9  | \$40.00             | 8    |
|-----------|------------------------------------------------|-------------------|-------|--------|----|---------------------|------|
| 16-19     | Belair Motel                                   | Car               | 6x12  | Paper  | 10 | \$40.00             | 8    |
| 16-19     | Belair Motel                                   | Car               | 6x12  | Paper  | 11 | \$40.00             | 8    |
| 16-24     | The Hot Rod Shop w/ black border               | Car               | 8x10  | Paper  | 18 | \$40.00             | 3    |
| 16-24     | The Hot Rod Shop w/ black border               | Car               | 8x10  | Paper  | 19 | \$40.00             | 3    |
| 17-01     | 41 Pulling into Big Valley                     | Train             | 12x24 | Canvas | 21 | \$115.00            | 5    |
| 17-03     | 6060 Passing Mount Robson                      | Train # 6060      | 20x24 | Canvas | 6  | \$175.00            | 9    |
| 17-03     | 6060 Passing Mount Robson                      | Train # 6060      | 20x24 | Canvas | 11 | \$175.00            | 9    |
| 17-03 X   | 6060 Passing Mount Robson SOLD                 | Train # 6060 XX   | 16x20 | Canvas | 8  | <del>\$120.00</del> | XX 2 |
| 17-05     | Hot Rod Retirement Home                        | Car               | 12x24 | Canvas | 2  | \$115.00            | 6    |
| 17-08     | Indian Summer                                  | Car               | 20x24 | Canvas | 2  | \$175.00            | 9    |
| 17-08     | Indian Summer                                  | Car               | 16x20 | Canvas | 3  | \$120.00            | 1    |
| 17-09     | Ford Dealership 1969                           | Car               | 15x30 | Canvas | 2  | \$170.00            | 4    |
| 17-09     | Ford Dealership 1969                           | Car               | 12x24 | Canvas | 3  | \$115.00            | 6    |
| 17-09     | Ford Dealership 1969                           | Car               | 12x24 | Canvas | 4  | \$115.00            | 6    |
| 17-12     | Five Old Soldiers The Unsung Heroes            | Car               | 12x36 | Canvas | 2  | \$165.00            | 4    |
| 17-14     | Blue River Valley                              | Train # N/A       | 20x24 | Canvas | 2  | \$175.00            | 9    |
| 17-14     | Blue River Valley                              | Train # N/A       | 16x20 | Canvas | 3  | \$120.00            | 2    |
| 17-14     | Blue River Valley                              | Train # N/A       | 16x20 | Canvas | 4  | \$120.00            | 2    |
| 17-14     | Blue River Valley                              | Train # N/A       | 8x10  | Paper  | 5  | \$40.00             | 3    |
| 17-14     | Blue River Valley                              | Train # N/A       | 8x10  | Paper  | 6  | \$40.00             | 3    |
| 17-16     | New for 67                                     | Car               | 12x24 | Canvas | 4  | \$115.00            | 7    |
| 17-17     | AMC Dealership                                 | Car               | 15x30 | Canvas | 2  | \$170.00            | 4    |
| 17-17     | AMC Dealership                                 | Car               | 6x12  | Paper  | 5  | \$40.00             | 8    |
| 18-01     | In the Moonlight                               | Train # 2612      | 12x24 | Canvas | 3  | \$115.00            | 5    |
| 18-01     | In the Moonlight                               | Train # 2612      |       | Canvas | 4  | \$115.00            | 5    |
| 18-04     | Rocky Mountaineer-Making the Grade             | Train # N/A       |       | Canvas | 2  | \$170.00            | 4    |
| 18-04     | Rocky Mountaineer-Making the Grade             | Train # N/A       |       | Canvas | 3  | \$115.00            | 5    |
| 18-04     | Rocky Mountaineer-Making the Grade             | Train # N/A       |       | Canvas | 4  | \$115.00            | 5    |
| 18-05     | Waiting to Cross                               | Train # 2816      | 20x24 | Canvas | 2  | \$175.00            | 9    |
| 18-05 X   | Waiting to Cross SOLD                          | Train # 2816 XX   |       | Canvas | 3  | \$120.00            |      |
| 18-05 X   | -                                              | Train # 2816 XX   | 16x20 | Canvas | 4  | <del>\$120.00</del> |      |
| All Belov | w are No Certificate / Framed Prints: Prices a | nd Sizes as Shown |       |        |    |                     |      |
| N/A       | Classic Camaros                                | Car               | 8x10  |        |    | \$40.00             | 8    |
| N/A       | Rendezvous                                     | Car               | 8x10  |        |    | \$40.00             | 8    |
| N/A X     | No Name-Desc-2 Old Fords SOLD                  | Car XX            | 8x10  |        |    | \$15.00             |      |
| N/A X     | Looking Back SOLD                              | Car XX            | 8x10  |        |    | \$ <del>22.00</del> |      |
| N/A       | Junkyard or Treasure Trove                     | Car               | 8x10  |        |    | \$20.00             | 8    |
| N/A       | Some Day                                       | Car               | 6x8   |        |    | \$40.00             | 9    |
| N/A       | Hot Rod Alley                                  | Car               | 6x8   |        |    | \$40.00             | 9    |
| N/A       | Hot Rod Alley                                  | Car               | 6x8   |        |    | \$40.00             | 9    |
| N/A X     | Coming Around The Bend (Vertical) SOLD         | Train XX          | 6x8   |        |    | \$40.00             | -    |
| N/A       | Fishing Hole                                   | Train             | 6x8   |        |    | \$40.00             | 9    |
| N/A       | Rescued Treasures                              | Car               | 6x8   |        |    | \$40.00             | 9    |
| N/A       | Coming Through                                 | Train# 6178 & N/A |       |        |    | \$40.00             | 9    |
| . 47. 1   |                                                |                   | UNU   |        |    | Ψ-0.00              | J    |